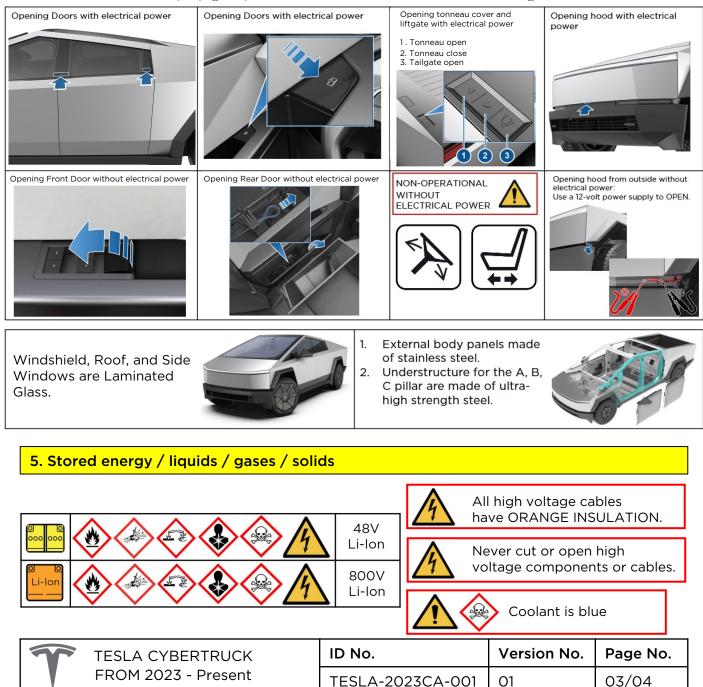

# 4. Access to the occupants

Electrical and mechanical releases may be compromised after a collision.

**NOTE:** After a collision, the doors may not unlock from the outside. Extrication may be required. The body is constructed of stainless-steel exterior panels with ultra-high strength steel inner structure.

NOTE: The windshield, top glass, and side windows are made of laminated glass.