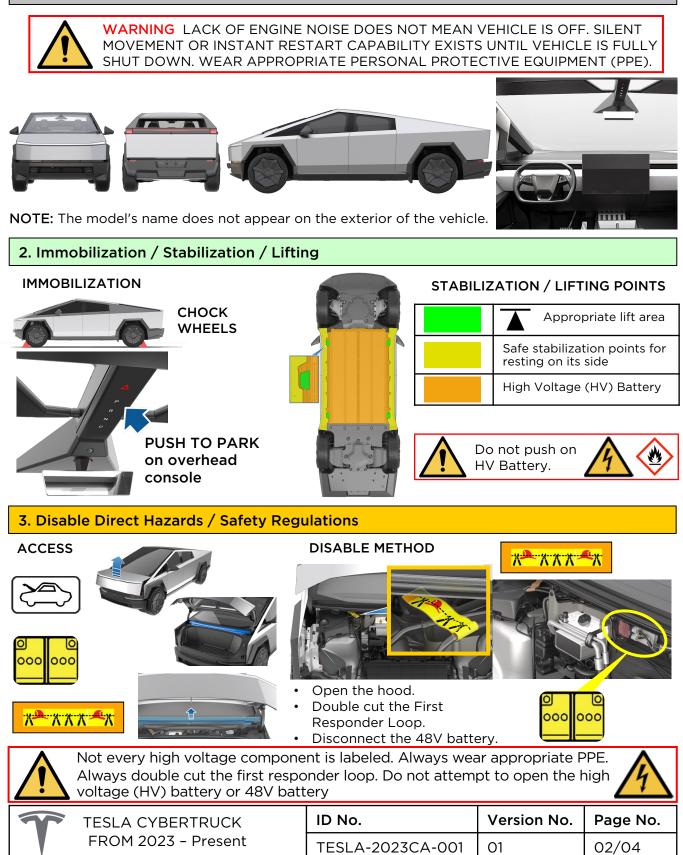

### 1. Identification / Recognition

# 4. Access to the occupants

Electrical and mechanical releases may be compromised after a collision.

**NOTE:** After a collision, the doors may not unlock from the outside. Extrication may be required. The body is constructed of stainless-steel exterior panels with ultra-high strength steel inner structure.

NOTE: The windshield, top glass, and side windows are made of laminated glass.