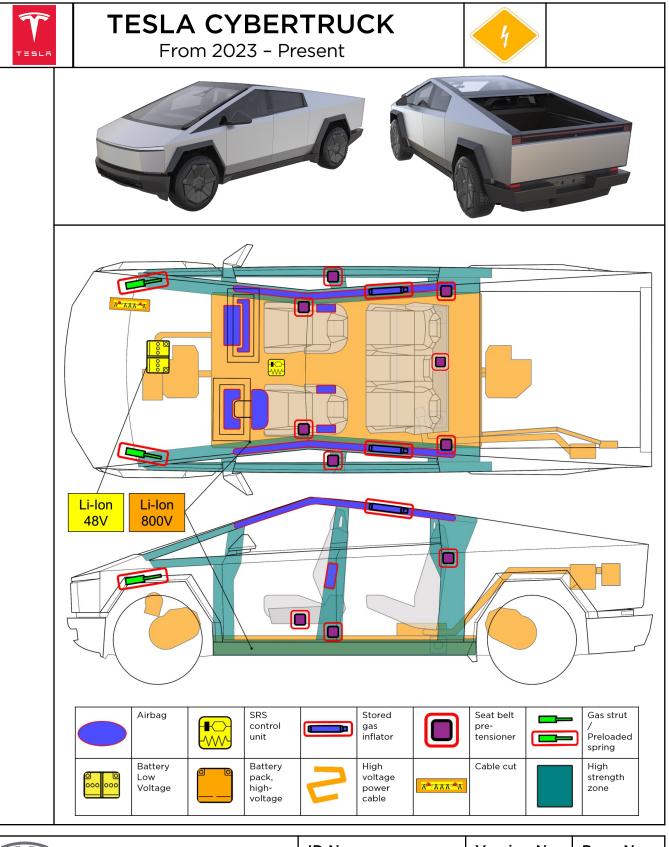

| T | TESLA CYBERTRUCK<br>FROM 2023 - Present | ID No.           | Version No. | Page No. |
|---|-----------------------------------------|------------------|-------------|----------|
|   |                                         | TESLA-2023CA-001 | 01          | 01/04    |

### 1. Identification / Recognition



# 4. Access to the occupants



Electrical and mechanical releases may be compromised after a collision.



**NOTE:** After a collision, the doors may not unlock from the outside. Extrication may be required. The body is constructed of stainless-steel exterior panels with ultra-high strength steel inner structure.

NOTE: The windshield, top glass, and side windows are made of laminated glass.



# 6. In Case of Fire



# 7. In Case of Submersion

Treat a submerged vehicle like