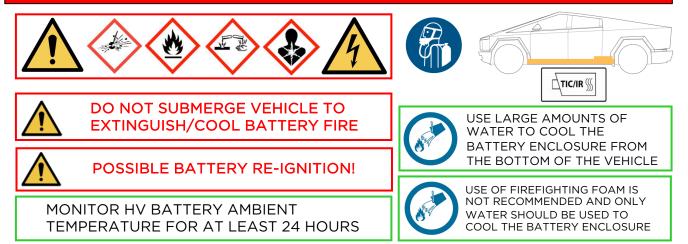

# 6. In Case of Fire

# 7. In Case of Submersion

Treat a submerged vehicle like any other submerged vehicle. Wear appropriate PPE for water rescue. Remove the vehicle from the water and continue with normal high voltage disabling. Any vehicle submerged in water [including non-Tesla vehicles] could pose a fire risk. Tilt the vehicle to the rear to allow water to drain out and store flat.

# 10. Explanation of Pictograms

TIC/IR - thermal imagery camera / infrared

SCBA - mandatory use breathing equipment

| T | TESLA CYBERTRUCK<br>FROM 2023 - Present | ID No.           | Version No. | Page No. |
|---|-----------------------------------------|------------------|-------------|----------|
|   |                                         | TESLA-2023CA-001 | 01          | 04/04    |